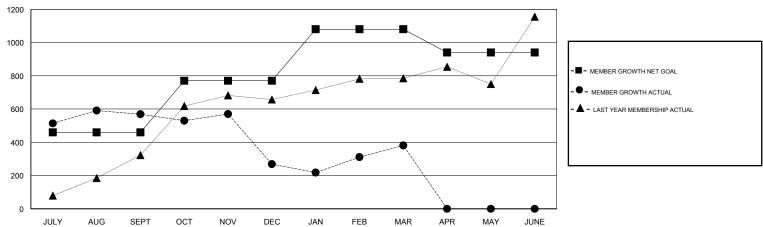

## GOALS AND ACTUAL MEMBERS CUMULATIVE

| DROPPED CLUBS: 14  DROPPED MEMBERS |     | 137 CLUBS OF 224 ADDED 1 OR MORE<br>NEW MEMBERS | GENDER DISTRI  MALE  FEMALE  Women Percentage F | 8,678 (90.19%)<br>944 (9.81%) |       |
|------------------------------------|-----|-------------------------------------------------|-------------------------------------------------|-------------------------------|-------|
| DECEASED                           | 22  | CLICK HERE FOR CUMULATIVE                       | TOTAL FAMILY UNIT MEMBERS                       |                               | 1,248 |
| CLUB CANCELLED                     | 373 | MEMBERSHIP DATA                                 | FAMILY MEMBERS PAYING HALF 684                  |                               | 20.4  |
| OTHER                              | 528 |                                                 |                                                 |                               |       |
| TOTAL                              | 923 |                                                 |                                                 |                               |       |