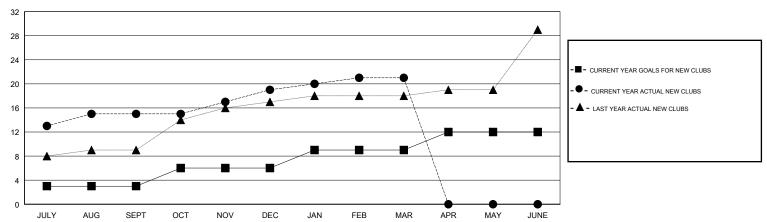

APR/MAY/JUNE

# MONTHLY MEMBERSHIP PROGRESS REPORT

## District 324A2

Results as of: 03/31/2019

### N S SANKAR **LOCATION INDIA GMT CA** Clubs Members RESULTS FOR 2018-2019 RESULTS FOR 2018-2019 NEW CLUB GOAL NEW CLUBS DROPPED CLUBS MEMBER GROWTH NET MEMBER GROWTH DROPPED QUARTER QUARTER GOAL ACTUAL MEMBERS ACTUAL (including transfers) 3 15 460 783 186 JULY/AUG/SEPT JULY/AUG/SEPT 3 310 214 479 OCT/NOV/DEC OCT/NOV/DEC 3 2 477 258 310 JAN/FEB/MAR JAN/FEB/MAR 3 0 0 -140 0 0

APR/MAY/JUNE

# GOALS AND ACTUAL NEW CLUBS CUMULATIVE



## GOALS AND ACTUAL MEMBERS CUMULATIVE



| DROPPED CLUBS: 14  DROPPED MEMBERS |     | 137 CLUBS OF 224 ADDED 1 OR MORE<br>NEW MEMBERS | GENDER DISTRI  MALE  FEMALE  Women Percentage F | 8,678 (90.19%)<br>944 (9.81%) |       |
|------------------------------------|-----|-------------------------------------------------|-------------------------------------------------|-------------------------------|-------|
| DECEASED                           | 22  | CLICK HERE FOR CUMULATIVE                       | TOTAL FAMILY UNIT MEMBERS                       |                               | 1,248 |
| CLUB CANCELLED                     | 373 | MEMBERSHIP DATA                                 | FAMILY MEMBERS PAYING HALF 684                  |                               | 20.4  |
| OTHER